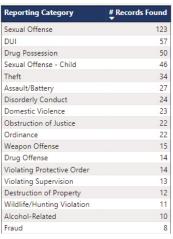

#### ClearForce Risk Assessment

Our Workforce Risk Assessment offers a comprehensive evaluation of your current workforce, pinpointing the type, level, and location of risks across your organization. • Arrest & Booking • Wants & Warrants Leveraging our advanced Risk Analytics County Court • Global Watchlist CRIMINAL Federal Court • Protective Orders Platform, this assessment provides Sex Offender • Traffic/Driving a detailed look back into your workforce or supply chain, • Public Credit Triggers FINANCIAL • Liens & Judgements identifying potential threats Bankruptcies and informing your post-hire Open Internet SOCIAL risk management strategy. Social Media Adverse Media • Dark Web Mitigate risks early, enforce INTERNAL • Theft & Fraud Property Damage Wellness Discrimination policies effectively, and protect your Harassment Substance Abuse • Threats & Violence • Policy Violation organization's operations, reputation,