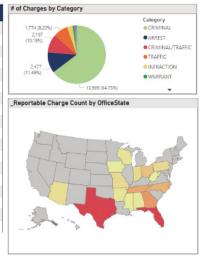

#### ClearForce Risk Assessment

Our Workforce Risk Assessment offers a comprehensive evaluation of your current workforce, pinpointing the type, level, and location of risks across your organization. • Arrest & Booking • Wants & Warrants Leveraging our advanced Risk Analytics County Court • Global Watchlist CRIMINAL Federal Court • Protective Orders Platform, this assessment provides Sex Offender • Traffic/Driving a detailed look back into your workforce or supply chain, • Public Credit Triggers FINANCIAL • Liens & Judgements identifying potential threats Bankruptcies and informing your post-hire Open Internet SOCIAL risk management strategy. Social Media Adverse Media • Dark Web Mitigate risks early, enforce INTERNAL • Theft & Fraud Property Damage Wellness Discrimination policies effectively, and protect your Harassment Substance Abuse • Threats & Violence • Policy Violation organization's operations, reputation,